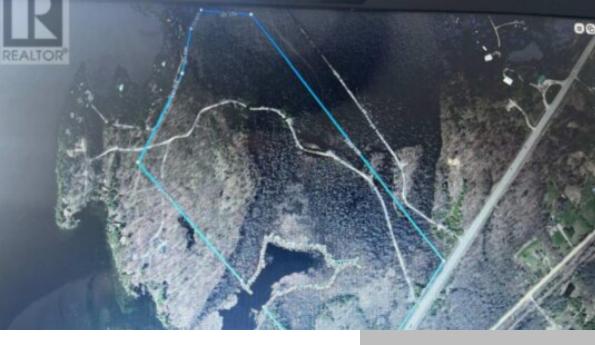

https://burthudson.com

Approximatley 55 acres of untouched land bordering Otter Lake and Highway 15 between Lombardy and Portland. Explore the opportunities of this large tract of land with over 1100 feet of frontage on Highway 15 with a convenient road running through the land known as O9 that leads to several waterfront...