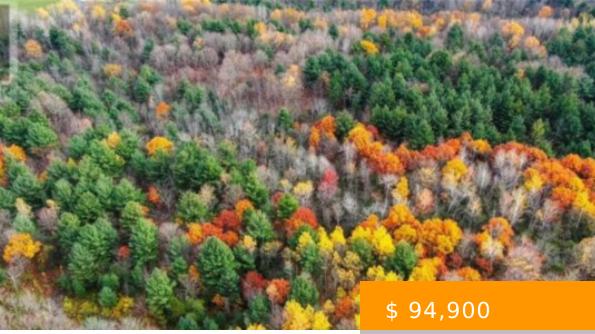

# 001 GRAHAM LAKE SOUTH ROAD, FRONT OF YONGE, ONTARIO, KOE1RO

https://burthudson.com

2.3 acre treed building lot is freshly severed and surveyed. Fully approved lot with beautiful mature trees including\r\npine, maple, cherry, poplar and birch. Just minutes north of Brockville and footsteps away from both Graham Lake\r\nand Centre Lake this country location is centrally located for quality rural living. School bus at...