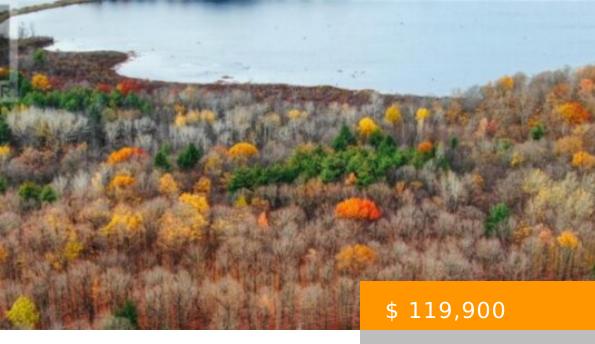

## **002 GRAHAM LAKE NORTH** ROAD, FRONT OF YONGE, ONTARIO, K0E1R0

2.3 acre treed building lot is freshly severed and surveyed. Fully approved lot with beautiful mature hardwood trees.\r\nJust minutes north of Brockville and footsteps away from both Graham Lake and Centre Lake this country location is\r\ncentrally located for quality rural living. School bus at the door, recreation and shopping only...