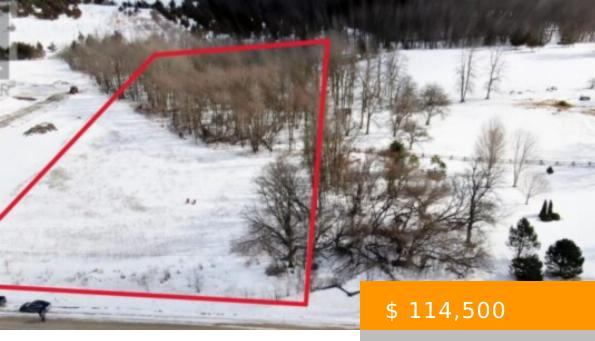

## 009 DELTA ROAD N, RIDEAU LAKES, ONTARIO, K0E1G0

Drilled well already in place at this 2.47 acre treed hilltop lot near Delta. Exceptional building lot has been recently severed and surveyed, drilled well, driveway entrance all included. HST is included in the asking price. This gorgeous partially treed lot has a beautiful view of nearby pond where wildlife...