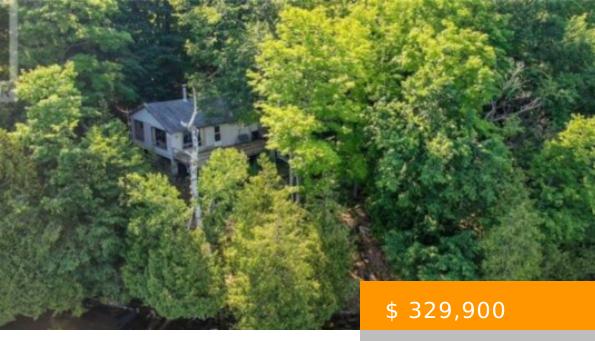

## 642 BELLOWS BAY POINT, PORTLAND, ONTARIO, **K0G1V0**

BIG RIDEAU LAKE! At an affordable price. Simple 2 bedroom cottage on 105 foot lot overlooking Bellows Bay on the Big Rideau. 105x194 foot lot, 32x24 cottage is fully furnished and ready for summer fun! 2 beds, one bath, outdoor shower facility. Good floating dock for two large boats. Modest...